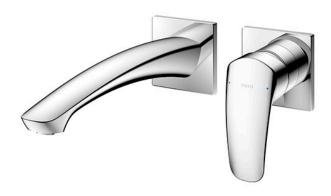

## **GM Series** Wall-Mount Single Lever Lavatory Faucet (Long Spout) (w/o Pop-up Waste)

G1/2

10°

225

- Bold parallel arches and reflective curves in an assertive design
- A majestic dignity of outstanding architecture the arch of its spout and columnar body imposing a further accentuated presence that highlights it
- Easy Installation and Usage
- Long lasting, COMFORT GLIDE mechanism for a smooth operation

## Parts description

TLG09308L Wall Mount Single Lever Lavatory Faucet (Long Spout) (w/o Waste Fittings)