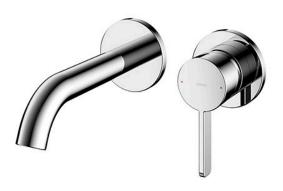

## GF Series Wall-Mount Single Lever Lavatory Faucet (Short Spout) (w/o Pop-up Waste)

- Refined cylinder with fine finished inspire a high-end luxury feel
- Delicate workmanship develop a hairline and polished finish that generates a rich contrast in textures that provide delightful feel to the touch
- Easy Installation and Usage
- Long lasting, COMFORT GLIDE mechanism for a smooth operation

## Parts description

TLG11307L Wall Mount Single Lever Lavatory Faucet (Short Spout) (w/o Waste Fittings)