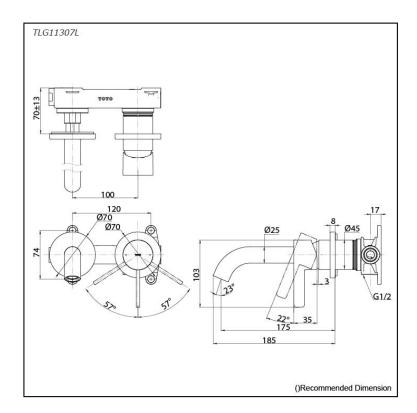

## Parts description

TLG11307L Wall Mount Single Lever Lavatory Faucet (Short Spout) (w/o Waste Fittings)