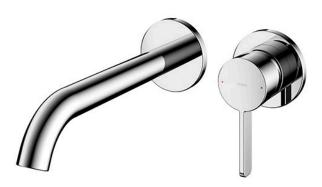

## GF Series Wall-Mount Single Lever Lavatory Faucet (Long Spout) (w/o Pop-up Waste)

- Refined cylinder with fine finished inspire a high-end luxury feel
- Delicate workmanship develop a hairline and polished finish that generates a rich contrast in textures that provide delightful feel to the touch
- Easy Installation and Usage
- Long lasting, COMFORT GLIDE mechanism for a smooth operation

## Parts description

TLG11308L Wall Mount Single Lever Lavatory Faucet (Long Spout) (w/o Waste Fittings)