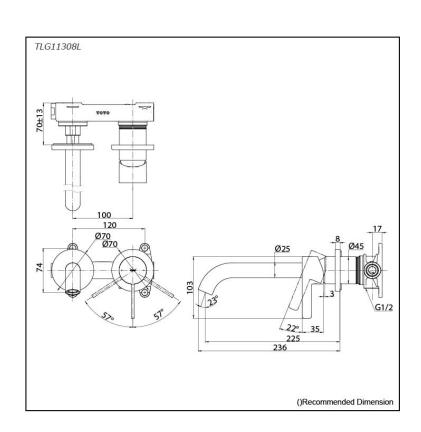

## Parts description

TLG11308L Wall Mount Single Lever Lavatory Faucet (Long Spout) (w/o Waste Fittings)