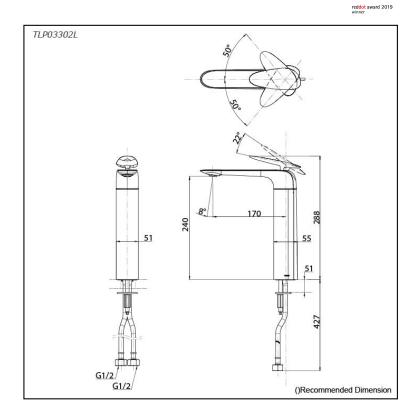

# TLP03302L

#### Parts description

 TLP03302L Single Lever Lavatory Faucet (w/o Pop-up Waste)

Certifications