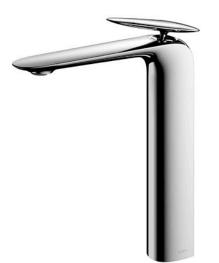

#### **FAUCETS**

ZA Series Single Lever Lavatory Faucet (w/o Pop-up Waste)

# TLP03302L

## **F**eatures

- Lightness and dignity in a natural shape for a timeless design
- Sharp edges, beauty of generous curves combines with the contrast of polished and hairline finishes in a modulated design which achieves a balance of a different order.
- An asymmetrical shaped like a small stone handle gives a beautiful aesthetic appearance at all angles with a rhythmically approach
- Easy Installation and Usage
- Long lasting, COMFORT GLIDE mechanism for a smooth operation

## **S**pecifications

| Finish:   | Chrome |
|-----------|--------|
| Material: | Brass  |

Water Pressure: 0.05MPa~1.0MPa