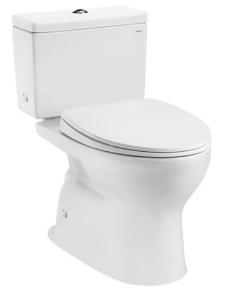

### CLOSE COUPLED TOILET

# C302E / S302DE

# **F**eatures

- Stylish design, high profile Close Coupled Toilet
- Dual Flush System
- WATER SAVING