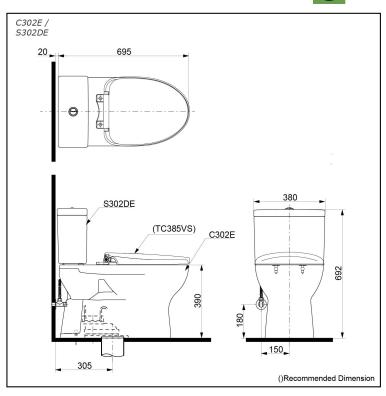

# C302E / S302DE

### **S**pecifications

| Flush system:   | Siphon            |
|-----------------|-------------------|
| Water Use:      | 4.8L / 3L         |
| Trap Type:      | S-Trap            |
| Rough-in:       | 305 mm            |
| Bowl Shape:     | Elongated         |
| Water Pressure: | 0.05MPa~0.70MPa   |
| Size:           | 380Wx695Dx692H mm |

# **P**arts description

Stop Valve & Flexible Hose is included.

- C302E
  Close Coupled Bowl w/ Connector
- S302DE Close Coupled Tank