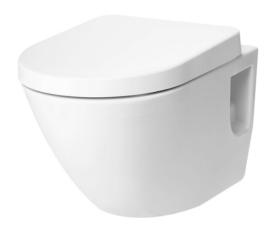

#### **BASIC+** WALL HUNG TOILET

### eatures

- Wall Hung Type, easy cleaning
- TORNADO FLUSH for powerful flushing effect with less amount of water
- CEFIONTECT prevent debris on toilet surface
- RIMLESS DESIGN bowl ensures easy cleaning and ultimate hygiene

# Parts description

Seat & Cover is not included.

D-Shape Wall Hung Closet Bowl (P-Trap) (Rough-in 220)