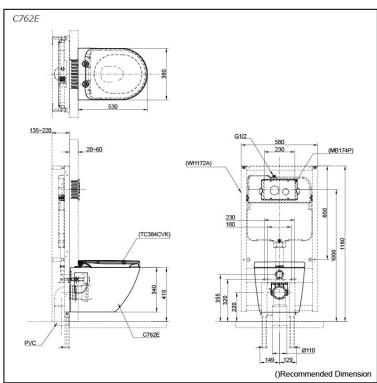

## Specifications 5

TORNADO FLUSH Flush system:

Water Use: 4.5L / 3L H=220 mm Rough-in: Bowl Shape: D-Shape

Water Pressure: 0.05MPa~0.75MPa 380Wx530Dx340H mm

# Parts description

Seat & Cover is not included.

D-Shape Wall Hung Closet Bowl (P-Trap) (Rough-in 220)

#### **Optional Parts**

- WH172A Concealed Cistern w/Frame
- Concealed Cistern w/Frame (Low Type)
- TC384CVK Soft Close Seat & Cover (Urea Resin)
- MB174P Flush Panel

White (CEFIONTECT)