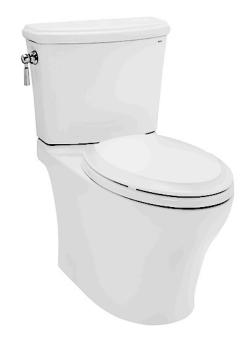

#### CLOSE COUPLED TOILET

### **F**eatures

- Stylish design, high profile Close Coupled Toilet
- TORNADO FLUSH for powerful flushing effect with less amount of water
- **CEFIONTECT Technology:** super smooth, ion barrier glazing for a clean toilet bowl
- RIMLESS DESIGN bowl ensures easy cleaning and ultimate hygiene
- **Dual Flush System**
- WATER SAVING