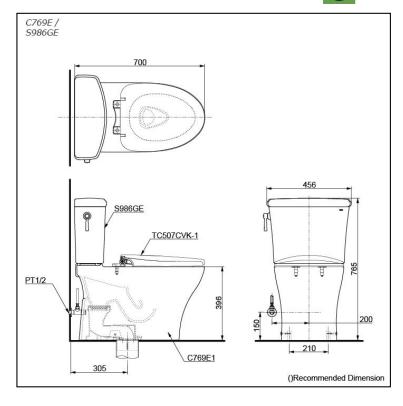

## Specifications 5 4 1

TORNADO FLUSH Flush system:

Water Use: 4.5L / 3L Rough-in: 305 mm Bowl Shape: Elongated

Water Pressure: 0.05MPa~0.70MPa 456Wx700Dx765H mm

# arts description

Seat & Cover is **not included.** Stop Valve & Flexible Hose is **included.** 

Elongated Close Coupled Toilet (S-Trap) (Rough-in 305)

- C769E1
  - Elongated Close Coupled Toilet HVM3D046Z
- Socket (Rough-in 305) HAP004A-F
- Stop Valve w/ flexible hose
- **S986GE**

Tank & Lid w/ Tank Trim

#### **Optional Parts**

- TC507CVK-1 Slim Seat & Cover
- T53P100VR Floor Flange

White