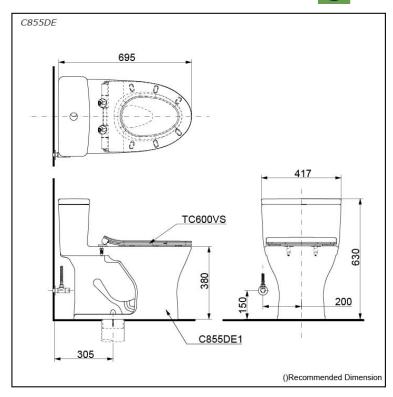

## **S**pecifications

Flush system: TORNADO FLUSH

Water Use: 4.8L / 3L
Trap Type: S-Trap
Rough-in: 305 mm
Bowl Shape: Elongated

Water Pressure: 0.05MPa~0.70MPa Size: 417Wx695Dx630H mm

# Parts description

Seat & Cover is **not included.** Stop Valve & Flexible Hose is **included.** 

C855DE
 One Piece Toilet w/ Floor Flange