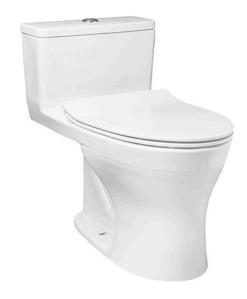

#### ONE PIECE TOILET

### **B**eatures

- Stylish design, high profile One Piece Toilet
- TORNADO FLUSH for powerful flushing effect with less amount of water
- CEFIONTECT Technology: super smooth, ion barrier glazing for a clean toilet bowl
- RIMLESS DESIGN bowl ensures easy cleaning and ultimate hygiene
- Dual Flush System
- WATER SAVING