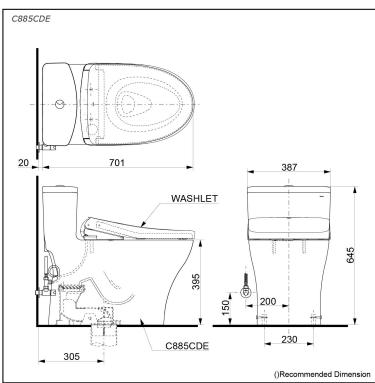

# pecifications

TORNADO FLUSH Flush system:

Water Use: 4.5L / 3L Trap Type: S-Trap Rough-in: 305 mm Bowl Shape: Elongated

Water Pressure: 0.05MPa~0.70MPa 387Wx701Dx645H mm

## Parts description

Stop Valve & Flexible Hose is included.

One Piece Toilet w/ Connector and Floor Flange, Concealed Feature, hiding all wiring inside the bowl