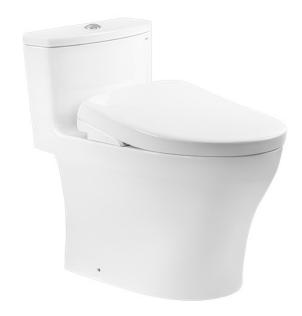

### ONE PIECE TOILET with WASHLET S7

### **F**eatures

- Stylish design, high profile One Piece Toilet
- TORNADO FLUSH for powerful flushing effect with less amount of water
- CEFIONTECT Technology: super smooth, ion barrier glazing for a clean toilet bowl
- RIMLESS DESIGN bowl ensures easy cleaning and ultimate hygiene
- **Dual Flush System**
- WATER SAVING