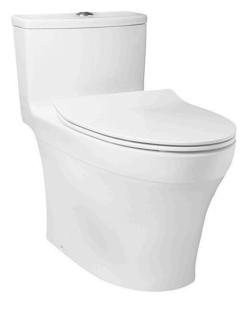

### **TOILETS**

### **C885DE**

ONE PIECE TOILET

## eatures

- Stylish design, high profile One Piece Toilet •
- TORNADO FLUSH for powerful flushing effect with less amount of water
- CEFIONTECT Technology: super smooth, ion barrier glazing for a clean toilet bowl
- RIMLESS DESIGN bowl ensures easy cleaning and ultimate hygiene
- **Dual Flush System**
- WATER SAVING