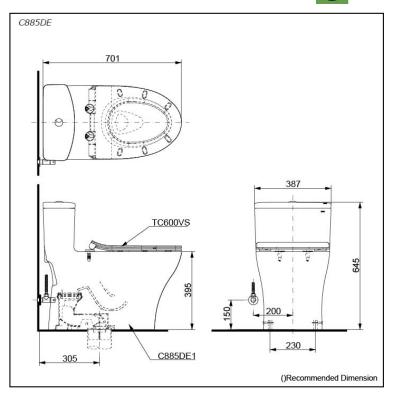

#### pecifications S

TORNADO FLUSH Flush system: Water Use: Trap Type: S-Trap Rough-in: Bowl Shape: Water Pressure: 0.05MPa~0.70MPa Size:

4.5L / 3L 305 mm Elongated

### 387Wx701Dx645H mm

# Parts description

Seat & Cover is **not included.** Stop Valve & Flexible Hose is **included.** 

- C885DE
- One Piece Toilet w/ Connector and Floor Flange

### **Optional Parts**

TC600VS Slim Soft Close Seat & Cover (PP) 0

Golors

White