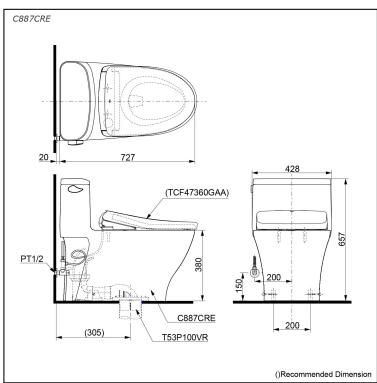

## pecifications

TORNADO FLUSH Flush system:

Water Use: 4.8L S-Trap Trap Type: Rough-in: 305 mm Bowl Shape: Elongated

Water Pressure: 0.05MPa~0.70MPa 428Wx727Dx657H mm

# Parts description

Stop Valve & Flexible Hose is included.

C887CRE

One Piece Toilet w/ Connector, Concealed feature, hiding all wiring inside the bowl

#### **Optional Parts**

- TCF47360GAA WASHLET
- T53P100VR Floor Flange
- TCA545 Auto Flush Motor

White