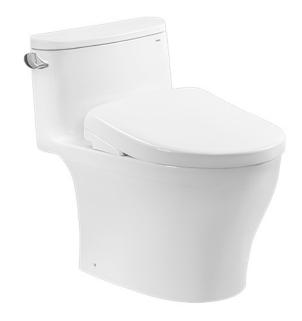

### ONE PIECE TOILET with WASHLET S7

TOTO

### eatures

- Stylish design, high profile One Piece Toilet
- TORNADO FLUSH for powerful flushing effect with less amount of water
- CEFIONTECT Technology: super smooth, ion barrier glazing for a clean toilet bowl
- RIMLESS DESIGN bowl ensures easy cleaning and ultimate hygiene
- WATER SAVING

# Parts description

Stop Valve & Flexible Hose is included.

C887CRE

One Piece Toilet w/ Connector, Concealed feature, hiding all wiring inside the bowl