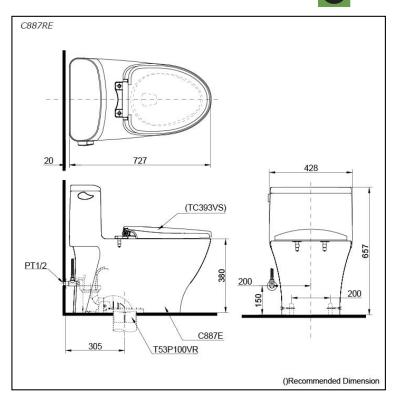

#### **S**pecifications

| Flush system:   | TORNADO FLUSH     |
|-----------------|-------------------|
| Water Use:      | 4.8L              |
| Trap Type:      | S-Trap            |
| Rough-in:       | 305 mm            |
| Bowl Shape:     | Elongated         |
| Water Pressure: | 0.05MPa~0.70MPa   |
| Size:           | 428Wx727Dx657H mm |
|                 |                   |

# Parts description

Seat & Cover is **not included**. Stop Valve & Flexible Hose is **included**.

C887RE
One Piece Toilet w/ Connector

Optional Parts

- TC393VS Soft Close Seat & Cover (PP)
- TC385VS Soft Close Seat & Cover (PP)
- TC600VS Slim Soft Close Seat & Cover (PP)
- T53P100VR Floor Flange