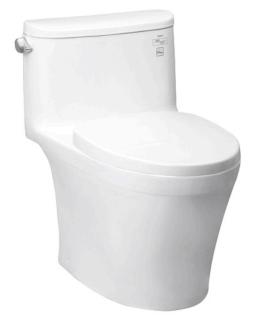

#### TOILETS

## **C887RE**

ONE PIECE TOILET

## **F**eatures

- Stylish design, high profile One Piece Toilet
- TORNADO FLUSH for powerful flushing effect with less amount of water
- CEFIONTECT Technology: super smooth, ion barrier glazing for a clean toilet bowl
- RIMLESS DESIGN bowl ensures easy cleaning and ultimate hygiene
- WATER SAVING