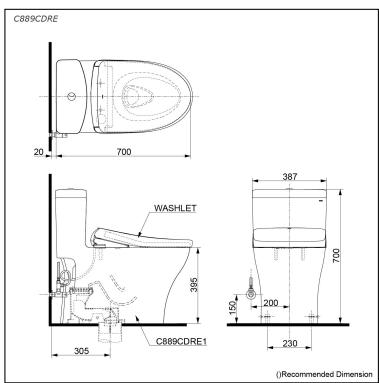

# pecifications

TORNADO FLUSH Flush system:

Water Use: 4.5L / 3L Trap Type: S-Trap Rough-in: 305 mm Bowl Shape: Elongated

Water Pressure: 0.05MPa~0.70MPa 387Wx700Dx699H mm

## Parts description

Stop Valve & Flexible Hose is included.

One Piece Toilet w/ Connector, Concealed feature, hiding all wiring inside the bowl