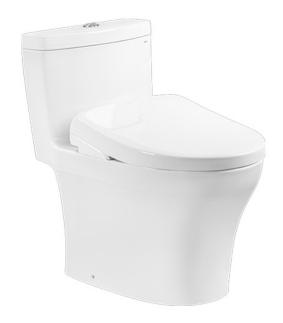

#### ONE PIECE TOILET with WASHLET S7

### eatures

- Stylish design, high profile One Piece Toilet
- TORNADO FLUSH for powerful flushing effect with less amount of water
- CEFIONTECT Technology: super smooth, ion barrier glazing for a clean toilet bowl
- RIMLESS DESIGN bowl ensures easy cleaning and ultimate hygiene
- **Dual Flush System**
- WATER SAVING