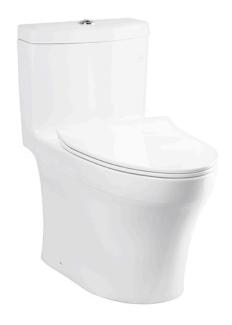

### ONE PIECE TOILET

### **P**eatures

- Stylish design, high profile One Piece Toilet
- TORNADO FLUSH for powerful flushing effect with less amount of water
- CEFIONTECT Technology: super smooth, ion barrier glazing for a clean toilet bowl
- RIMLESS DESIGN bowl ensures easy cleaning and ultimate hygiene
- Dual Flush System
- WATER SAVING