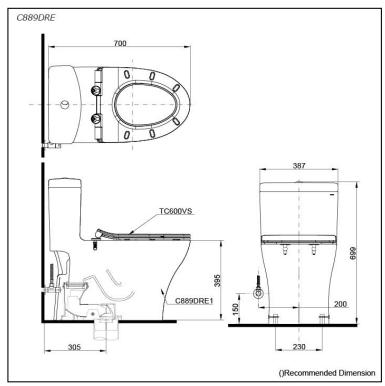

## **S**pecifications

Flush system: TORNADO FLUSH

Water Use: 4.5L / 3L
Trap Type: S-Trap
Rough-in: 305 mm
Bowl Shape: Elongated

Water Pressure: 0.05MPa~0.70MPa Size: 387Wx700Dx699H mm

# Parts description

Seat & Cover is **not included**. Stop Valve & Flexible Hose is **included**.

C889DRE
 One Piece Toilet w/ Connector