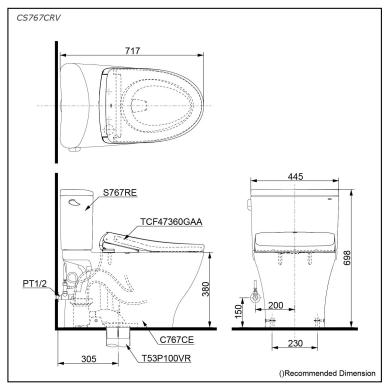

#### **S**pecifications

| Flush system:   | TORNADO FLUSH     |
|-----------------|-------------------|
| Water Use:      | 4.8L              |
| Trap Type:      | S-Trap            |
| Rough-in:       | 305 mm            |
| Bowl Shape:     | Elongated         |
| Water Pressure: | 0.05MPa~0.70MPa   |
| Size:           | 445Wx717Dx698H mm |

# **P**arts description

Stop Valve & Flexible Hose is included.

- CS767CRV
  - Close Coupled Toilet with Concealed feature, hiding all wiring inside the bowl • C767CE
    - Close Coupled Bowl w/ Connector • S767RE
  - Close Coupled Tank

**Optional Parts** 

- TCF47360GAA
  WASHLET
- T53P100VR Floor Flange
- TCA440
- Auto Flush Motor

White