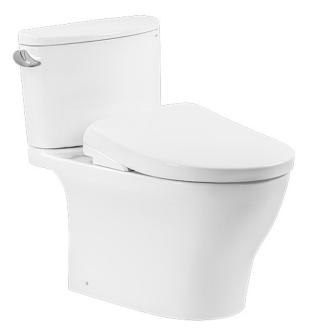

#### CLOSE COUPLED TOILET with WASHLET S7

## **F**eatures

- Stylish design, high profile Close Coupled Toilet
- TORNADO FLUSH for powerful flushing effect with less amount of water
- CEFIONTECT Technology: super smooth, ion barrier glazing for a clean toilet bowl
- RIMLESS DESIGN bowl ensures easy cleaning and ultimate hygiene
- WATER SAVING