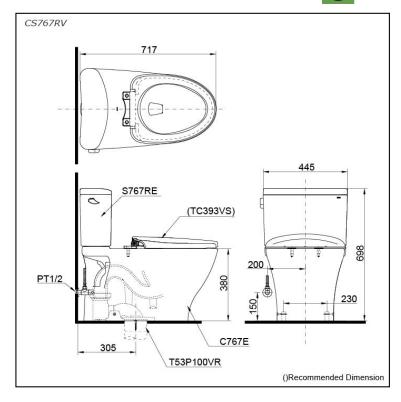

#### pecifications S

| Flush system:   | TORNADO FLUSH     |
|-----------------|-------------------|
| Water Use:      | 4.8L              |
| Trap Type:      | S-Trap            |
| Rough-in:       | 305 mm            |
| Bowl Shape:     | Elongated         |
| Water Pressure: | 0.05MPa~0.70MPa   |
| Size:           | 445Wx717Dx698H mm |
|                 |                   |

## Parts description

Seat & Cover is **not included.** Stop Valve & Flexible Hose is **included.** 

- **CS767RV** 
  - Close Coupled Toilet C767E
  - Close Coupled Bowl w/ Connector
  - S767RE Close Coupled Tank

**Optional Parts** 

- TC393VS 0 Soft Close Seat & Cover (PP)
- TC385VS 0
- Soft Close Seat & Cover (PP)
- TC600VS Slim Seat & Cover (PP) 0
- 0
- T53P100VR Floor Flange

olors С

White