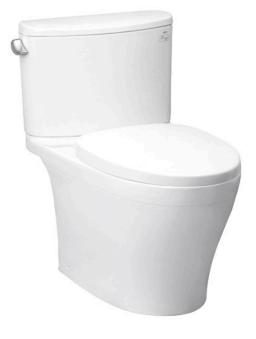

#### **TOILETS**

# **CS767RV**

#### CLOSE COUPLED TOILET

## **F** eatures

- Stylish design, high profile Close Coupled Toilet •
- TORNADO FLUSH for powerful flushing effect with less amount of water
- **CEFIONTECT** Technology: . super smooth, ion barrier glazing for a clean toilet bowl
- **RIMLESS DESIGN bowl ensures easy** cleaning and ultimate hygiene
- WATER SAVING