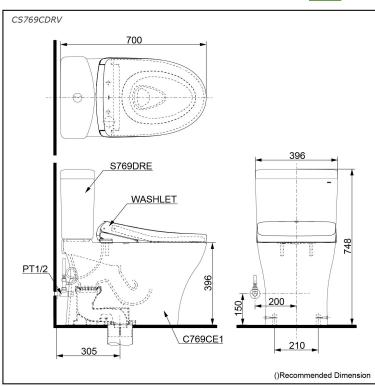

# pecifications

Flush system: TORNADO FLUSH

Water Use: 4.5L / 3L Trap Type: S-Trap Rough-in: 305 mm Bowl Shape: Elongated

Water Pressure: 0.05MPa~0.70MPa 396Wx700Dx748H mm

# Parts description

Stop Valve & Flexible Hose is included.

CS769CDRV

Close Coupled Toilet with Concealed feature, hiding all wiring inside the bowl
- C769CE

Close Coupled Bowl w/ Connector - S769DRE

Close Coupled Tank