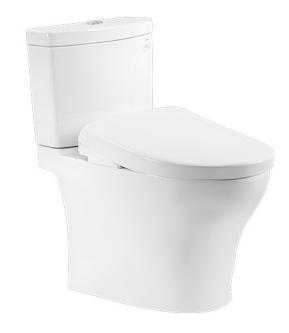

### CLOSE COUPLED TOILET with WASHLET S7

## **F**eatures

- Stylish design, high profile Close Coupled Toilet
- TORNADO FLUSH for powerful flushing effect with less amount of water
- CEFIONTECT Technology: super smooth, ion barrier glazing for a clean toilet bowl
- RIMLESS DESIGN bowl ensures easy cleaning and ultimate hygiene
- **Dual Flush System**
- WATER SAVING

# Parts description

Stop Valve & Flexible Hose is included.

CS769CDRV

Close Coupled Toilet with Concealed feature, hiding all wiring inside the bowl
- C769CE

Close Coupled Bowl w/ Connector - S769DRE

Close Coupled Tank