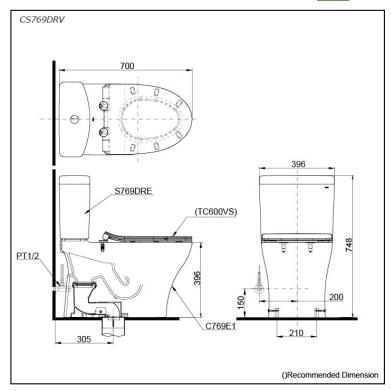

# Specifications 5 4 1

TORNADO FLUSH Flush system:

Water Use: 4.5L / 3L Trap Type: S-Trap Rough-in: 305 mm Bowl Shape: Elongated

Water Pressure: 0.05MPa~0.70MPa 396Wx700Dx748H mm

# Parts description

Seat & Cover is **not included.** Stop Valve & Flexible Hose is **included.** 

- CS769DRV
  - Close Coupled Toilet
    C769E

  - Close Coupled Bowl w/ Connector
  - S769DRE Close Coupled Tank

#### **Optional Parts**

- TC600VS Slim Seat & Cover (PP)
- T53P100VR Floor Flange

White