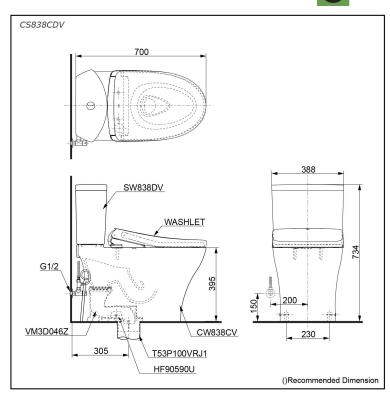

# Specifications 5

TORNADO FLUSH Flush system:

Water Use: 4.5L / 3.0L 305 mm Rough-in: Bowl Shape: Elongated

Water Pressure: 0.05MPa~0.70MPa 388Wx700Dx734H mm

# Parts description

Stop Valve & Flexible Hose is not included.

#### **C838CE**

Elongated Close Coupled Toilet (S-Trap) (Rough-in 305) Close coupled toilet with Concealed feature, hiding all wiring inside the bowl

#### **CW838CV**

Elongated Close Couple Toilet With Concealed feature, hiding all wiring inside the bowl

#### VM3D046Z

Socket (Rough-in 305)

#### 9T53P100VRJ1 Floor flange

#### 9AP004A-F Stop Valve w/Flexible Hose

**S838DE** 

#### Tank & Lid w/ Tank Trim **Optional Parts**

- TCF47360GAA WASHLET
- TCA438 Auto Flush Motor

White