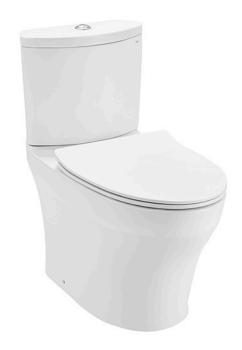

### CLOSE COUPLED TOILET

### **P**eatures

Stylish design, high profile Close Coupled Toilet

**CS838DV** 

- TORNADO FLUSH for powerful flushing effect with less amount of water
- **CEFIONTECT Technology:** super smooth, ion barrier glazing for a clean toilet bowl
- RIMLESS DESIGN bowl ensures easy cleaning and ultimate hygiene
- WATER SAVING