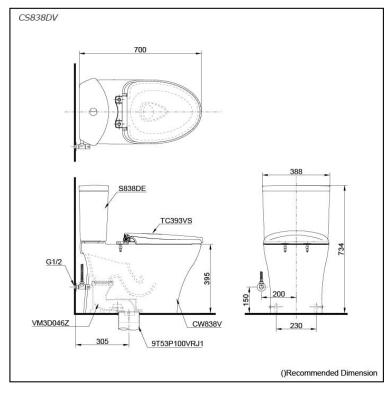

## pecifications

TORNADO FLUSH Flush system:

Water Use: 4.5L / 3.0L 305 mm Rough-in: Bowl Shape: Elongated

Water Pressure: 0.05MPa~0.70MPa 388Wx700Dx734H mm

# Parts description

Seat & Cover is **not included.** Stop Valve & Flexible Hose is **Included.** 

C838E

Elongated Close Coupled Toilet (S-Trap) (Rough-in 305) • CW838V

**Elongated Close Coupled Toilet** 

VM3D046Z

Socket (Rough-in 305) • 9T53P100VRJ1

Floor flange • 9AP004A-F

Stop Valve w/ Flexible Hose

**S838DE** 

Tank & Lid w/ Tank Trim