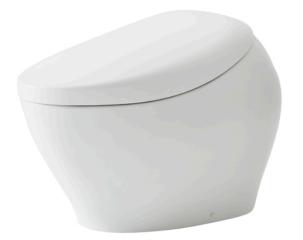

# **CS900VT**

#### NEOREST NX Luxurious Smart Toilet

### Parts description

 CS900VT Water Closet Bowl (S-Trap) (Rough-in 305)

**Optional Parts** 

 T53P100VR Floor Flange

White (CEFIONTECT) - Water Closet Bowl

- Silver -Stop Valve Cover
- Back Center Hinge
- Remote Controller