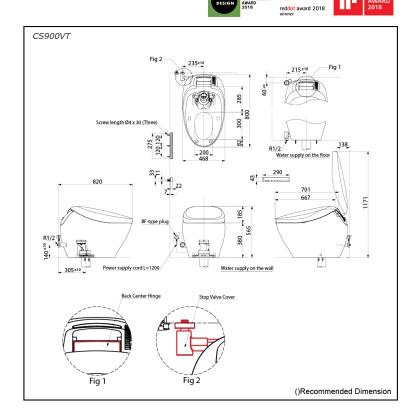

# **S**pecifications

| Flush system:         | TORNADO FLUSH                                                                    |
|-----------------------|----------------------------------------------------------------------------------|
| Water Use:            | 3.8L / 3L                                                                        |
| Rough-in:             | 305 mm                                                                           |
| Bowl Shape:           | Elongated                                                                        |
| Water Pressure:       | 0.05MPa~0.75MPa                                                                  |
| Power Rating:         | 220~240V, 50/60Hz,<br>835~845W                                                   |
| Length of Power Cord: | 1.2 m                                                                            |
| Material:             | Bowl -Vitreous China<br>Seat & Cover -Plastic<br>Remote Controller<br>-Aluminium |
| Size:                 | 468Wx800Dx565H mm                                                                |

### Parts description

 CS900VT Water Closet Bowl (S-Trap) (Rough-in 305)

**Optional Parts** 

 T53P100VR Floor Flange

White (CEFIONTECT) - Water Closet Bowl

- Silver -Stop Valve Cover
- Back Center Hinge
- Remote Controller