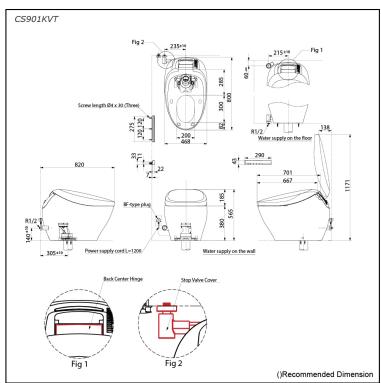

#### NEOREST NX II Luxurious Smart Toilet















### eatures

- Luxury, elegant and seamless design
- Revolutionary technology, ACTILIGHT, ridding both visible and invisible waste
- Hybrid Ecology System
  WATER SAVING dual flush 3.8 / 3L - Minimum required water pressure only at 0.05MPa (Dynamic)
- **HEATED SEAT** with temperature control
- PREMIST, a fine spray of mist making it difficult for dirt to adhere
- EWATER+ keeps toilet bowl and nozzle clean by preventing bacteria with sanitizing effect
- Auto powerful DEODORIZER activates after every usage
- Auto Soft light function usable for night time usage
- Adjustable WARM AIR DRYING
- Automatically cleans the wand
- AIR-IN WONDERWAVE cleansing provides comfort and eco-friendliness

ACTILIGHT, cutting-edge technology. Photocatalytic glaze with UV light fired onto the bowl that breaks