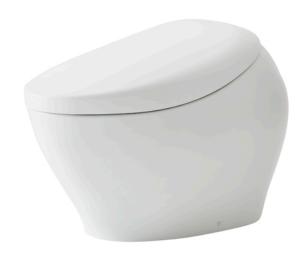

#### NEOREST NX II Luxurious Smart Toilet

## **S**pecifications

Flush system: TORNADO FLUSH

Water Use: 3.8L / 3L Rough-in: 305 mm Bowl Shape: Elongated

Water Pressure: 0.05MPa~0.75MPa 220~240V, 50/60Hz, **Power Rating:** 835~845W

Length of Power Cord: 1.2 m

Material:

Bowl -Vitreous China Seat & Cover -Plastic Remote Controller -Aluminium

468Wx800Dx565H mm Size:

# Parts description

CS901KVT Water Closet Bowl (S-Trap) (Rough-in 305)