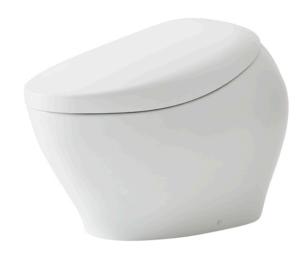

### NEOREST NX II Luxurious Smart Toilet

## eatures

- Luxury, elegant and seamless design
- Revolutionary technology, ACTILIGHT, ridding both visible and invisible waste
- Hybrid Ecology System
  WATER SAVING dual flush 3.8 / 3L - Minimum required water pressure only at 0.05MPa (Dynamic)
- **HEATED SEAT** with temperature control
- PREMIST, a fine spray of mist making it difficult for dirt to adhere
- EWATER+ keeps toilet bowl and nozzle clean by preventing bacteria with sanitizing effect
- Auto powerful DEODORIZER activates after every usage
- Auto Soft light function usable for night time usage
- Adjustable WARM AIR DRYING
- Automatically cleans the wand
- AIR-IN WONDERWAVE cleansing provides comfort and eco-friendliness

# Parts description

**CS901VT** 

Water Closet Bowl (S-Trap) (Rough-in 305)