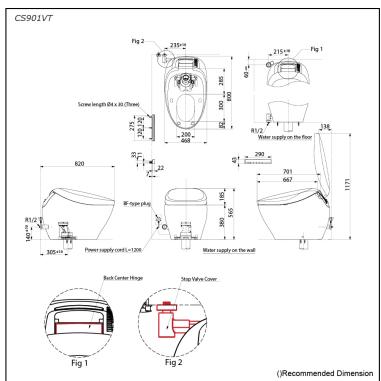

## **S**pecifications

Flush system: TORNADO FLUSH

Water Use: 3.8L / 3L Rough-in: 305 mm Bowl Shape: Elongated

Water Pressure: 0.05MPa~0.75MPa 220~240V, 50/60Hz, **Power Rating:** 835~845W

1.2 m

Length of Power Cord:

Material:

Bowl -Vitreous China Seat & Cover -Plastic Remote Controller -Aluminium

468Wx800Dx565H mm Size:

# Parts description

**CS901VT** 

Water Closet Bowl (S-Trap) (Rough-in 305)