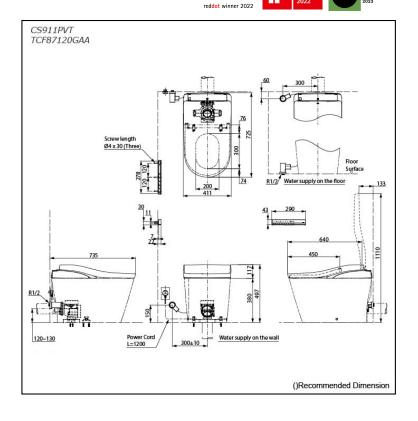

### CS911PVT / TCF87120GAA

## **S**pecifications

|                           | Flush system:                                                      | TORNADO FLUSH                                                                    |
|---------------------------|--------------------------------------------------------------------|----------------------------------------------------------------------------------|
|                           | Water Use:                                                         | 4.5L / 3.0L                                                                      |
|                           | Rough-in:                                                          | 120~130 mm                                                                       |
|                           | Bowl Shape:                                                        | D-Shape                                                                          |
|                           | Water Pressure:                                                    | 0.05MPa~0.75MPa                                                                  |
|                           | Power Rating:                                                      | 220~240V, 50/60Hz,<br>835~863W                                                   |
|                           | Length of Power Cord:                                              | 1.2 m                                                                            |
|                           | Material:                                                          | Bowl -Vitreous China<br>Seat & Cover -Plastic<br>Remote Controller<br>-Aluminium |
|                           | Size:                                                              | 411Wx725Dx497H mm                                                                |
| <b>P</b> arts description |                                                                    |                                                                                  |
| •                         | <b>CS911PVT</b><br>Water Closet Bowl (P-Trap)<br>(Rough-in120~130) |                                                                                  |
| •                         | TCF87120GAA<br>WASHLET unit                                        |                                                                                  |
| Optional Parts            |                                                                    |                                                                                  |
| ~                         | TE2D100\/D                                                         |                                                                                  |

 T53P100VR Floor Flange