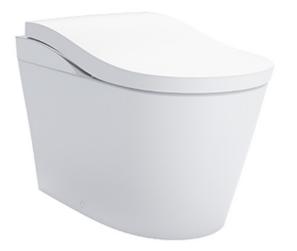

#### NEOREST LS Luxurious Smart Toilet

### CS911PVT / TCF87120GAA

## Features

- New TORNADO FLUSH uses less water to produce powerful streams of water that travels along a hairpin curve of new RIMLESS DESIGN bowl creating a 360 degree of cleaning power that washes every spot
- PREMIST, a fine spray of mist making it difficult for dirt to adhere
- EWATER+ not only keeps toilet bowl and nozzle clean by preventing bacterial with sanitizing effect but is also sprayed under the seat to prevent other accumulated waste, ensures a long-lasting cleanliness
- Automatic operation: Lid opens, closes and toilet flushes when sensor is activated
- AIR-IN WONDERWAVE uses air rich water droplets to produce comfortable cleaning sensation
- HEATED SEAT with temperature control
- Auto powerful DEODORIZER activates after every usage
- Adjustable WARM AIR DRYING
- Hybrid Ecology System
  WATER SAVING