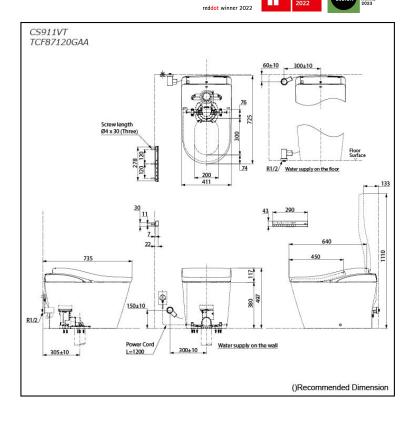

### CS911VT / TCF87120GAA

## **S**pecifications

| Flush system:                                                  | TORNADO FLUSH                                                                    |
|----------------------------------------------------------------|----------------------------------------------------------------------------------|
| Water Use:                                                     | 3.8L / 3.0L                                                                      |
| Rough-in:                                                      | 305 mm                                                                           |
| Bowl Shape:                                                    | D-Shape                                                                          |
| Water Pressure:                                                | 0.05MPa~0.75MPa                                                                  |
| Power Rating:                                                  | 220~240V, 50/60Hz,<br>835~863W                                                   |
| Length of Power Cord:                                          | 1.2 m                                                                            |
| Material:                                                      | Bowl -Vitreous China<br>Seat & Cover -Plastic<br>Remote Controller<br>-Aluminium |
| Size:                                                          | 411Wx725Dx497H mm                                                                |
| arts description                                               |                                                                                  |
| <b>CS911VT</b><br>Water Closet Bowl (S-Trap)<br>(Rough-in 305) |                                                                                  |