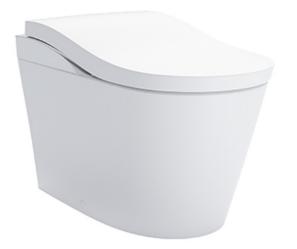

#### NEOREST LS Luxurious Smart Toilet

# Features

- New TORNADO FLUSH uses less water to produce powerful streams of water that travels along a hairpin curve of new RIMLESS DESIGN bowl creating a 360 degree of cleaning power that washes every spot
- PREMIST, a fine spray of mist making it difficult for dirt to adhere
- EWATER+ not only keeps toilet bowl and nozzle clean by preventing bacterial with sanitizing effect but is also sprayed under the seat to prevent other accumulated waste, ensures a long-lasting cleanliness
- Automatic operation: Lid opens, closes and toilet flushes when sensor is activated
- AIR-IN WONDERWAVE uses air rich water droplets to produce comfortable cleaning sensation
- HEATED SEAT with temperature control
- Auto powerful DEODORIZER activates after every usage
- Adjustable WARM AIR DRYING
- Hybrid Ecology System
   WATER SAVING