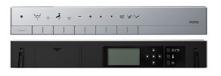

- TCF87120GAA
  WASHLET unit
- **Optional Parts**
- T53P100VR Floor Flange

# Golors

White (#NW1)

Silver - WASHLET Frame Cover - Remote Controller

19042025