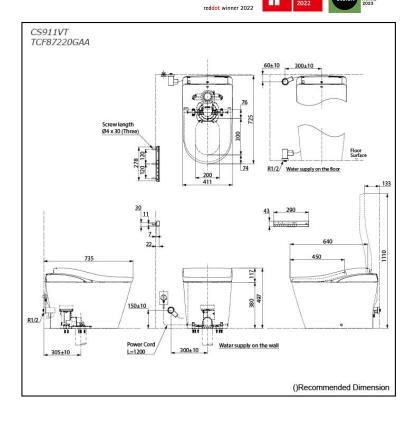

### CS911VT / TCF87220GAA

## **S**pecifications

| Flush system:                                                  | TORNADO FLUSH                                                                    |
|----------------------------------------------------------------|----------------------------------------------------------------------------------|
| Water Use:                                                     | 3.8L / 3.0L                                                                      |
| Rough-in:                                                      | 305 mm                                                                           |
| Bowl Shape:                                                    | D-Shape                                                                          |
| Water Pressure:                                                | 0.05MPa~0.75MPa                                                                  |
| Power Rating:                                                  | 220~240V, 50/60Hz,<br>835~863W                                                   |
| Length of Power Cord:                                          | 1.2 m                                                                            |
| Material:                                                      | Bowl -Vitreous China<br>Seat & Cover -Plastic<br>Remote Controller<br>-Aluminium |
| Size:                                                          | 411Wx725Dx497H mm                                                                |
| arts description                                               |                                                                                  |
| <b>CS911VT</b><br>Water Closet Bowl (S-Trap)<br>(Rough-in 305) |                                                                                  |

- TCF87220GAA
  WASHLET unit
- **Optional Parts**
- T53P100VR Floor Flange