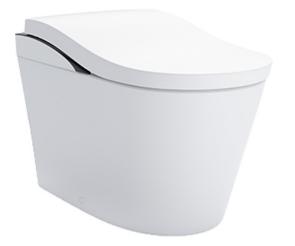

#### NEOREST LS Luxurious Smart Toilet

### CS911VT / TCF87220GAA

# Features

- New TORNADO FLUSH uses less water to produce powerful streams of water that travels along a hairpin curve of new RIMLESS DESIGN bowl creating a 360 degree of cleaning power that washes every spot
- PREMIST, a fine spray of mist making it difficult for dirt to adhere
- EWATER+ not only keeps toilet bowl and nozzle clean by preventing bacterial with sanitizing effect but is also sprayed under the seat to prevent other accumulated waste, ensures a long-lasting cleanliness
- Automatic operation: Lid opens, closes and toilet flushes when sensor is activated
- AIR-IN WONDERWAVE uses air rich water droplets to produce comfortable cleaning sensation
- HEATED SEAT with temperature control
- Auto powerful DEODORIZER activates after every usage
- Adjustable WARM AIR DRYING
- Hybrid Ecology System
   WATER SAVING