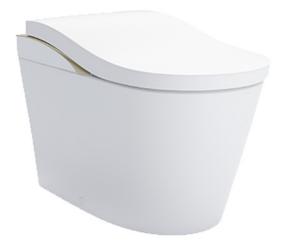

#### NEOREST LS Luxurious Smart Toilet

### CS911VT / TCF87320GAA

# **F**eatures

- New TORNADO FLUSH uses less water to produce powerful streams of water that travels along a hairpin curve of new RIMLESS DESIGN bowl creating a 360 degree of cleaning power that washes every spot
- PREMIST, a fine spray of mist making it difficult for dirt to adhere
- EWATER+ not only keeps toilet bowl and nozzle clean by preventing bacterial with sanitizing effect but is also sprayed under the seat to prevent other accumulated waste, ensures a long-lasting cleanliness
- Automatic operation: Lid opens, closes and toilet flushes when sensor is activated
- AIR-IN WONDERWAVE uses air rich water droplets to produce comfortable cleaning sensation
- HEATED SEAT with temperature control
- Auto powerful DEODORIZER activates after every usage
- Adjustable WARM AIR DRYING
- Hybrid Ecology System
  WATER SAVING