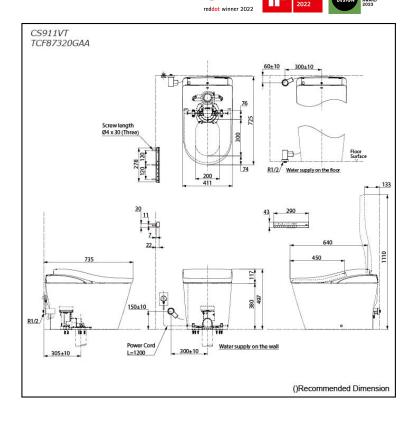

### CS911VT / TCF87320GAA

## **S**pecifications

| Flush system:                                                  | TORNADO FLUSH                                                                    |
|----------------------------------------------------------------|----------------------------------------------------------------------------------|
| Water Use:                                                     | 3.8L / 3.0L                                                                      |
| Rough-in:                                                      | 305 mm                                                                           |
| Bowl Shape:                                                    | D-Shape                                                                          |
| Water Pressure:                                                | 0.05MPa~0.75MPa                                                                  |
| Power Rating:                                                  | 220~240V, 50/60Hz,<br>835~863W                                                   |
| Length of Power Cord:                                          | 1.2 m                                                                            |
| Material:                                                      | Bowl -Vitreous China<br>Seat & Cover -Plastic<br>Remote Controller<br>-Aluminium |
| Size:                                                          | 411Wx725Dx497H mm                                                                |
| arts description                                               |                                                                                  |
| <b>CS911VT</b><br>Water Closet Bowl (S-Trap)<br>(Rough-in 305) |                                                                                  |