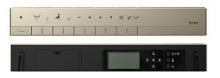

TCF87320GAA
WASHLET unit

**Optional Parts** 

 T53P100VR Floor Flange

# Golors

White (#NW1)

Nickel

- WASHLET Frame Cover

- Remote Controller