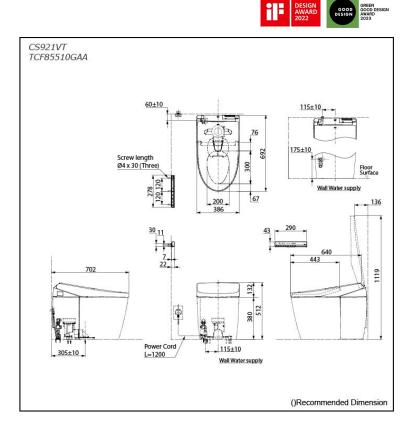

## **S**pecifications

|                          | Flush system:                                                                           | TORNADO FLUSH                                                                    |
|--------------------------|-----------------------------------------------------------------------------------------|----------------------------------------------------------------------------------|
|                          | Water Use:                                                                              | 3.8L / 3.0L                                                                      |
|                          | Rough-in:                                                                               | 305 mm                                                                           |
|                          | Bowl Shape:                                                                             | Elongated                                                                        |
|                          | Water Pressure:                                                                         | 0.05MPa~0.75MPa                                                                  |
|                          | Power Rating:                                                                           | 220~240V, 50/60Hz,<br>846~854W                                                   |
|                          | Length of Power Cord:                                                                   | 1.2 m                                                                            |
|                          | Material:                                                                               | Bowl -Vitreous China<br>Seat & Cover -Plastic<br>Remote Controller<br>-Aluminium |
|                          | Size:                                                                                   | 386Wx692Dx512H mm                                                                |
| <b>Parts description</b> |                                                                                         |                                                                                  |
| •                        | <ul> <li>CS921VT</li> <li>Water Closet Bowl (S-Trap)</li> <li>(Rough-in 305)</li> </ul> |                                                                                  |
| •                        | TCF85510GAA<br>WASHLET unit                                                             |                                                                                  |
| Optional Parts           |                                                                                         |                                                                                  |
| 0                        | T53P100VR<br>Floor Flange                                                               |                                                                                  |