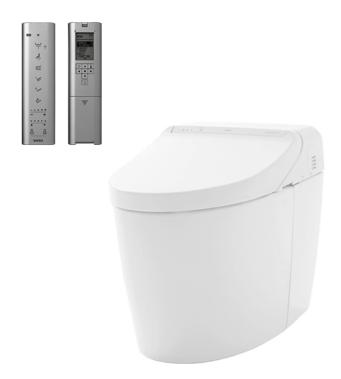

### CS989PVT/ **TCF9575Z**

#### **NEOREST DH** Luxurious Smart Toilet

## eatures

- Luxury, elegant and seamless design
- Hybrid Ecology System
  WATER SAVING dual flush 4.5 / 3.0L - Minimum required water pressure only at
- 0.05MPa (Dynamic) New TORNADO FLUSH system. 360 degree cleaning power reaches every spot using less water from newly developed
- TORNADO FLUSH waterjet outlet is newly placed in hidden position to present a cleaner aesthetics
- **HEATED SEAT with temperature control**
- PREMIST, a fine spray of mist making it difficult for dirt to adhere
- EWATER+ keeps nozzle clean by preventing bacterial with sanitizing effect
- Auto powerful DEODORIZER activates after every usage
- Adjustable WARM AIR DRYING

## Parts description

CS989PVT

Water Closet Bowl (P-Trap) (Rough-in 120~155)

TCF9575Z WASHLET unit

White (#NW1)