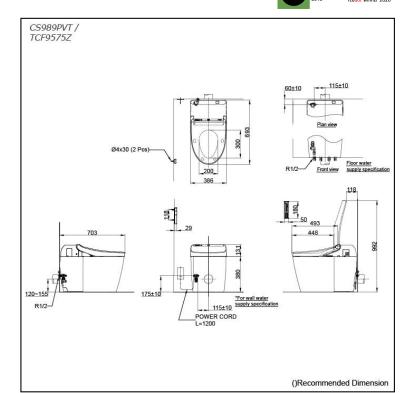

### CS989PVT/ **TCF9575Z**

# Specifications 5 4 1

TORNADO FLUSH Flush system:

Water Use: 4.5L / 3.0L Rough-in: 120~155 mm Bowl Shape: Elongated

Water Pressure: 0.05MPa~0.75MPa 220~240V, 50/60Hz, 820~828W Power Rating:

Length of Power

Cord:

Material:

Bowl -Vitreous China Seat & Cover -Plastic Remote Controller -Aluminium

Size: 386Wx693Dx511H mm