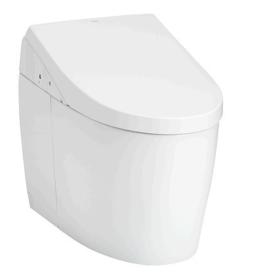

#### NEOREST AH Luxurious Smart Toilet

#### Parts description

- CS989PVT Water Closet Bowl (P-Trap) (Rough-in 120~155)
- TCF9788WZ WASHLET unit

olors

White (#NW1)