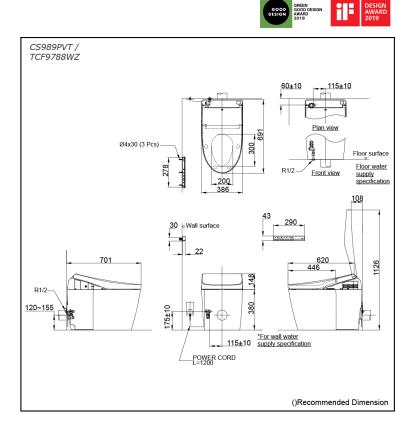

#### CS989PVT / TCF9788WZ

### **S**pecifications

| Flush system:         | TORNADO FLUSH                                                                    |
|-----------------------|----------------------------------------------------------------------------------|
| Water Use:            | 4.5L / 3.0L                                                                      |
| Rough-in:             | 120~155 mm                                                                       |
| Bowl Shape:           | Elongated                                                                        |
| Water Pressure:       | 0.05MPa~0.75MPa                                                                  |
| Power Rating:         | 220~240V, 50/60Hz,<br>820~839W                                                   |
| Length of Power Cord: | 1.2 m                                                                            |
| Material:             | Bowl -Vitreous China<br>Seat & Cover -Plastic<br>Remote Controller<br>-Aluminium |
| Size:                 | 386Wx691Dx528H mm                                                                |
|                       |                                                                                  |