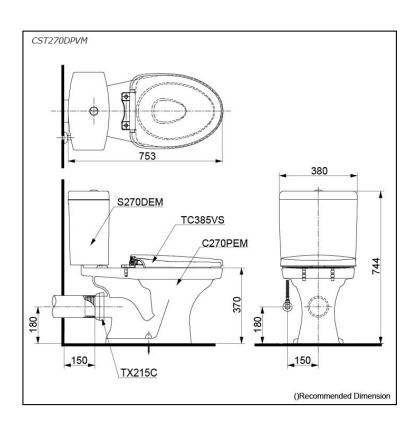

## Specifications 5

TORNADO FLUSH Flush system:

Water Use: 6.0L / 4.0L P-Trap Trap Type: 180 mm Rough-in: Bowl Shape: Elongated

Water Pressure: 0.05MPa~0.75MPa 380Wx753Dx744H mm

# Parts description

Seat & Cover and Stop Valve are **not included**. Flexible Hose is **included**.

- CST270DPVM
  - Close Coupled Toilet
     C270PEM

  - Close Coupled Bowl S270DEM
  - Close Coupled Tank
    TX215C
  - Slip-in Connector

### **Optional Parts**

TC385VS Soft Close Seat & Cover

White