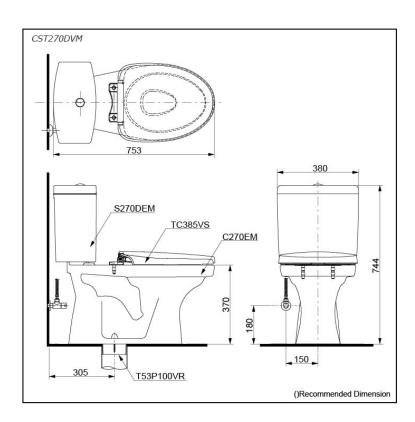

## Specifications 5

TORNADO FLUSH Flush system:

Water Use: 6.0L / 4.0L S-Trap Trap Type: 305 mm Rough-in: Bowl Shape: Elongated

Water Pressure: 0.05MPa~0.75MPa 380Wx753Dx744H mm

# Parts description

Seat & Cover and Stop Valve are **not included**. Flexible Hose is **included**.

- CST270DVM
  - Close Coupled Toilet
    C270EM

  - Close Coupled Bowl S270DEM
  - Close Coupled Tank T53P100VR
  - Floor Flange

### **Optional Parts**

TC385VS Soft Close Seat & Cover

White