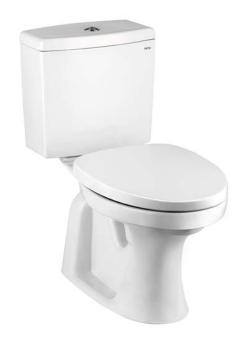

### **CLOSE COUPLED TOILET**

### eatures

- Unique sculpted design, high profile Close Coupled Toilet
- TORNADO FLUSH for powerful flushing effect with less amount of water
- **Dual Flush System**