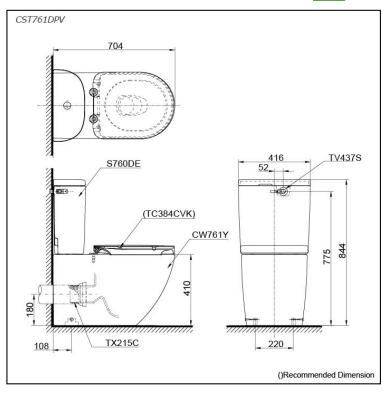

# Specifications 5

Flush system: TORNADO FLUSH

Water Use: 4.8L / 3L P-Trap Trap Type: Rough-in: 180 mm Bowl Shape: D-Shape

Water Pressure: 0.05MPa~0.75MPa 416Wx704Dx844H mm

## Parts description

Seat & Cover is **not included.** Stop Valve & Flexible Hose is **included.** 

- CST761DPV
  - Close Coupled Toilet

    CW761Y

  - Close Coupled Bowl w/ Connector
  - S760DE
  - Close Coupled Tank
    TV437S
  - Stop Valve w/ Flexible Hose TX215C
  - Slip-in Connector