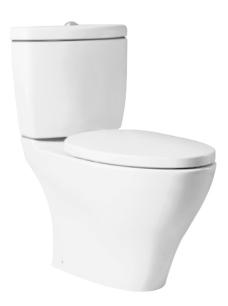

### LE BLANC CLOSE COUPLED TOILET

# CST940DV

#### eatures F

- Stylish design for LE BLANC suite •
- Dual Flush System •
- CEFIONTECT prevent debris on toilet surface

# **S**pecifications

| Flush system:   | Wash Down         |
|-----------------|-------------------|
| Water Use:      | 6L / 3L           |
| Trap Type:      | S-Trap            |
| Rough-in:       | 305 mm            |
| Bowl Shape:     | Elongated         |
| Water Pressure: | 0.05MPa~0.75MPa   |
| Size:           | 400Wx695Dx775H mm |