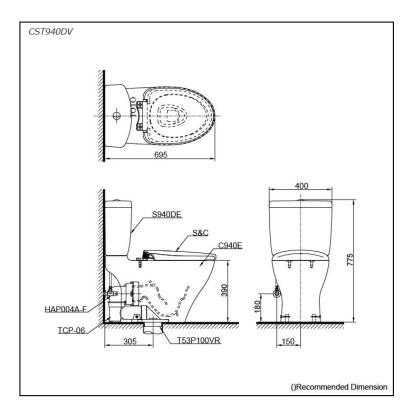

# **S**pecifications

| Flush system:   | Wash Down         |
|-----------------|-------------------|
| Water Use:      | 6L / 3L           |
| Trap Type:      | S-Trap            |
| Rough-in:       | 305 mm            |
| Bowl Shape:     | Elongated         |
| Water Pressure: | 0.05MPa~0.75MPa   |
| Size:           | 400Wx695Dx775H mm |

## Parts description

Seat & Cover is **not included.** Stop Valve & Flexible Hoseis **included.** 

- CST940DV
  - Close Coupled Toilet C940E Close Coupled Bowl S940DE

  - Close Coupled Tank
  - HAP004A-F
    - Stop Valve w/ Flexible Hose
  - TCP06
  - Socket / Pan Connector T53P100VR
  - Floor Flange