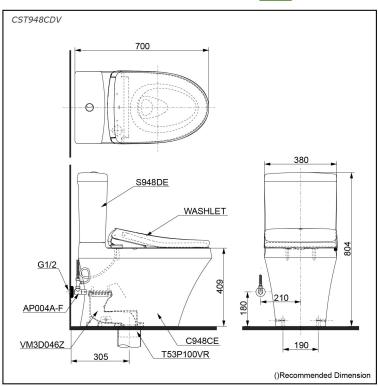

# Specifications 5

CST948CDV:

Flush system: TORNADO FLUSH

Water Use: 4.5L / 3.0L Trap Type: S-Trap Rough-in: 305 mm Bowl Shape: Elongated

Water Pressure: 0.05MPa~0.70MPa 380Wx700Dx804H mm Size:

TCF4911EZ:

220~240V , 50/60Hz, 830~839W Power Rating:

## Parts description

Seat & Cover are **not included**. Stop Valve & Flexible Hose are **included**.

CST948CDV

Elongated Close Coupled Toilet (S-Trap)

(Rough-in 305) Close coupled toilet with Concealed feature hiding all wiring inside the bowl

C948CE

Close Coupled Bowl w/ Connector

**S948DE** 

Close Coupled Tank