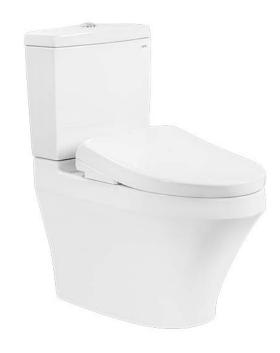

#### **CLOSE COUPLED TOILET** with WASHLET S7

### eatures

- Stylish design, high profile Close Coupled Toilet
- TORNADO FLUSH for powerful flushing effect with less amount of water
- CEFIONTECT Technology: super smooth, ion barrier glazing for a clean toilet bowl
- RIMLESS DESIGN bowl ensures easy cleaning and ultimate hygiene
- WATER SAVING

## Parts description

Seat & Cover are **not included**. Stop Valve & Flexible Hose are **included**.

CST948CDV

Elongated Close Coupled Toilet (S-Trap)

(Rough-in 305) Close coupled toilet with Concealed feature hiding all wiring inside the bowl