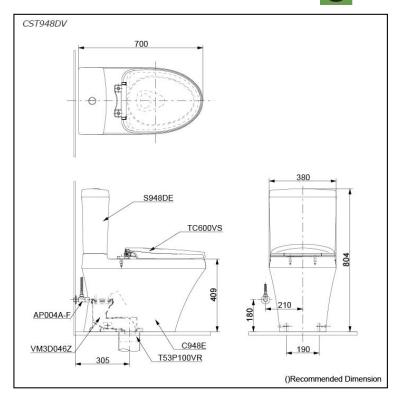

## pecifications

TORNADO FLUSH Flush system:

Water Use: 4.5L / 3.0L S-Trap Trap Type: Rough-in: 305 mm Bowl Shape: Elongated

Water Pressure: 0.05MPa~0.70MPa 380Wx700Dx804H mm

# arts description

Seat & Cover are **not included.** Stop Valve & Flexible Hose are **included.** 

- CST948DV
- Close Coupled Toilet

  C948E
- Close Coupled Bowl w/ Connector S948DE
- Close Coupled Tank

### **Optional Parts**

- TC600VS Slim Seat & Cover (PP)
- T53P100VR Floor Flange

White