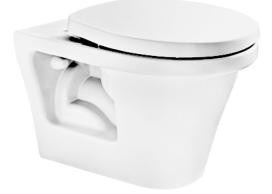

## **CW132AM**

WALL HUNG TOILET

# **F**eatures

- TORNADO FLUSH for powerful flushing effect with less amount of water
- Dual Flush System
- CEFIONTECT Technology: super smooth, ion barrier glazing for a clean toilet bowl
- Wall hung type, easy cleaning

White (CEFIONTECT)