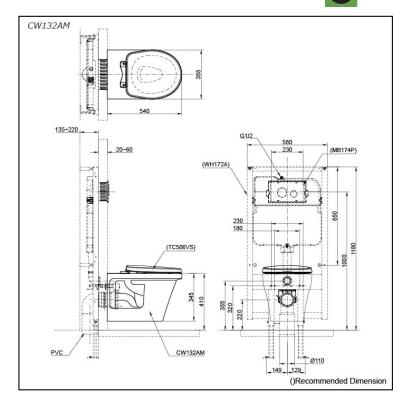

## **S**pecifications

| Flush system:   | TORNADO FLUSH     |
|-----------------|-------------------|
| Water Use:      | 4.5L / 3L         |
| Rough-in:       | H=220 mm          |
| Bowl Shape:     | Round             |
| Water Pressure: | 0.05MPa~0.75MPa   |
| Size:           | 355Wx540Dx345H mm |
|                 |                   |

#### Parts description

Seat & Cover is not included.

 CW132AM Round Wall Hung Closet Bowl (P-Trap) (Rough-in 220)

**Optional Parts** 

- WH172A Concealed Cistern w/Frame
- WH142A Concealed Cistern w/Frame (Low Type)
- TC506VS Soft Close Seat & Cover (PP)
- MB174P Flush Panel