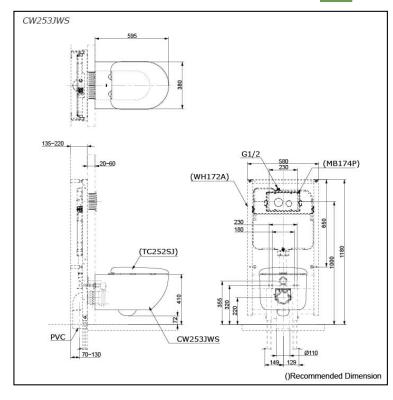

#### CW253JWS

## **S**pecifications

Flush system:TORNADO FLUSHWater Use:4.5L / 3LRough-in:H=220 mmBowl Shape:D-ShapeWater Pressure:0.05MPa~0.75MPaSize:380Wx595Dx338H mm

## Parts description

Seat & Cover is not included.

 CW253JWS
 D-Shape Wall Hung Closet Bowl w/ Invisible Fixing Kit (P-Trap) (Rough-in 220)

#### **Optional Parts**

- WH172A Concealed Cistern w/Frame
- TC252SJ
  - Soft close Seat & Cover
- MB174P Flush Panel

NOTE

• DO NOT COUPLE THIS WC WITH FLUSH VALVE

White