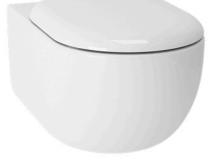

#### CW253JWS

#### Hayon WALL HUNG TOILET

# **F**eatures

- Unique sculpted design, Wall Hung Toilet
- Wall Hung types, easy cleaning
- TORNADO FLUSH for powerful flushing effect with less amount of water
- CEFIONTECT Technology: super smooth, ion barrier glazing for a clean toilet bowl
- RIMLESS DESIGN bowl ensures easy cleaning and ultimate hygiene
- WATER SAVING

## **S**pecifications

Flush system:TORNADO FLUSHWater Use:4.5L / 3LRough-in:H=220 mmBowl Shape:D-ShapeWater Pressure:0.05MPa~0.75MPaSize:380Wx595Dx338H mm

## Parts description

Seat & Cover is not included.

 CW253JWS
 D-Shape Wall Hung Closet Bowl w/ Invisible Fixing Kit (P-Trap) (Rough-in 220)