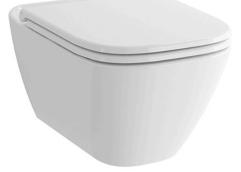

### Alisei WALL HUNG TOILET

# eatures

- Unique sculpted design, Wall Hung Toilet •
- Wall Hung types, easy cleaning •
- TORNADO FLUSH for powerful flushing • effect with less amount of water
- **CEFIONTECT** Technology: • super smooth, ion barrier glazing for a clean toilet bowl
- **RIMLESS DESIGN** bowl ensures easy cleaning and ultimate hygiene
- WATER SAVING

## 404Wx590Dx330H mm