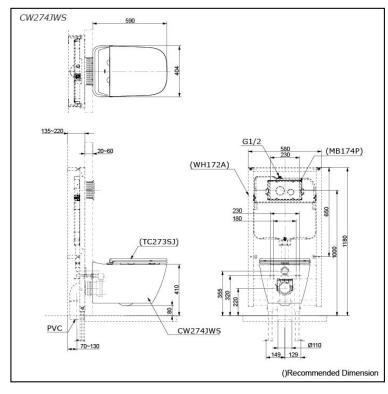

## CW274JWS

#### S pecifications

TORNADO FLUSH Flush system: Water Use: 4.5L/3L Rough-in: H=220 mm Bowl Shape: Elongated Water Pressure: 0.05MPa~0.75MPa Size:

## Parts description

Seat & Cover is not included.

CW274JWS Elongated Wall Hung Closet Bowl w/ Invisible Fixing Kit (P-Trap) (Rough-in 220)

### **Optional Parts**

- WH172A 0 Concealed Cistern w/Frame
- 0 TC273SJ
  - Soft close Seat & Cover
- 0 MB174P Flush Panel

NOTE

DO NOT COUPLE THIS WC WITH FLUSH VALVE 0

White