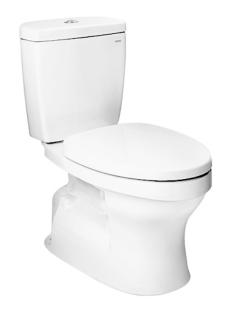

#### CLOSE COUPLED TOILET

## **P**eatures

- Stylish design, high profile Close Coupled Toilet
- TORNADO FLUSH for powerful flushing effect with less amount of water
- RIMLESS DESIGN bowl design ensures easy cleaning and ultimate hygiene
- CEFIONTECT technology; super smooth ion barrier glazing for a clean Toilet bowl
- Dual Flush System