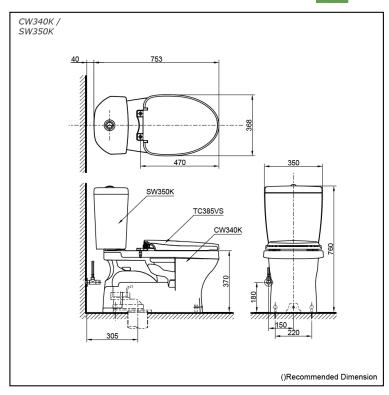

### CW340K / SW350K

# **S**pecifications

Flush system: TORNADO FLUSH

Water Use: 4.8L / 3L Rough-in: 305 mm Bowl Shape: Elongated

Water Pressure: 0.05MPa~0.75MPa Size: 368Wx753Dx760H mm

# Parts description

Seat & Cover is not included.

- CW340K
  Elongated Closet Bowl (S-Trap)
  (Rough-in 305)
- SW350K Tank & Lid w/ Tank Trim
- TC385VS Seat & Cover

White (CEFIONTECT)