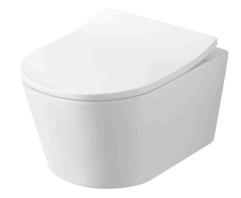

# CW552RA

WALL HUNG TOILET

# 🕞 eatures

- Sleek and Stylish Design
- TORNADO FLUSH for powerful flushing effect with less amount of water
- WATER SAVING
- CEFIONTECT technology; super smooth ion barrier glazing for a clean Toilet bowl
- Fixing from the top of the bowl for Easy Installation

#### Parts description

Seat & Cover is not included.

- CW552RA
- D-Shape Wall Hung Closet Bowl (P-Trap) (w/o Concealed Washlet Connection) (Rough-in 220)