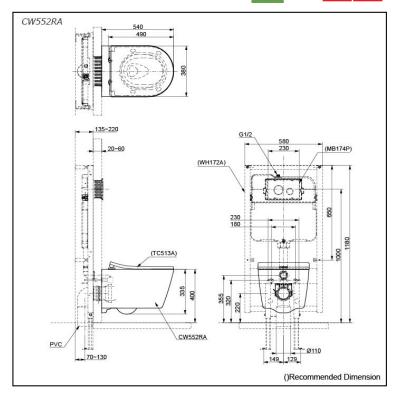

# CW552RA

WALL HUNG TOILET

# **S**pecifications

| Flush system:   | TORNADO FLUSH     |
|-----------------|-------------------|
| Water Use:      | 4.5L / 3L         |
| Rough-in:       | H=220 mm          |
| Bowl Shape:     | D-Shape           |
| Water Pressure: | 0.05MPa~0.75MPa   |
| Size:           | 380Wx540Dx335H mm |
|                 |                   |

#### **Optional Parts**

- WH172A Concealed Cistern w/Frame
- TC513A Seat & Cover
- MB174P Flush Panel
- MB170P Flush Panel
- MB176G
  Flush Panel

NOTE

• DO NOT COUPLE THIS WC WITH FLUSH VALVE

Golors

White (CEFIONTECT)