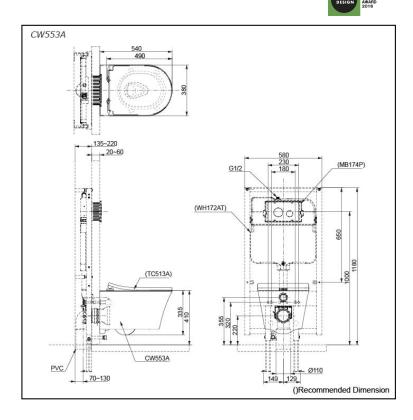

# Specifications 5

TORNADO FLUSH Flush system:

Water Use: 4.5L / 3L Rough-in: H=220 mm Bowl Shape: D-Shape

Water Pressure: 0.05MPa~0.75MPa 380Wx540Dx335H mm

## Parts description

Seat & Cover is not included.

CW553A

D-Shape Wall Hung Closet Bowl (P-Trap) (w/o Concealed Washlet Connection) (Rough-in 220)

### **Optional Parts**

- WH172A Concealed Cistern w/Frame
- TC513A Seat & Cover
- MB174P Flush Panel
- MB176G Flush Panel
- MB175M Flush Panel