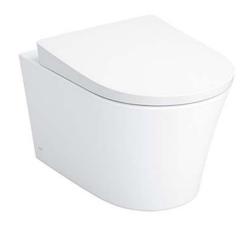

### WALL HUNG TOILET

### eatures

- Sleek and Stylish Design
- TORNADO FLUSH for powerful flushing effect with less amount of water
- WATER SAVING
- CEFIONTECT technology; super smooth ion barrier glazing for a clean Toilet bowl
- RIMLESS DESIGN bowl ensures easy cleaning and ultimate hygiene
- Fixing from the top of the bowl for Easy Installation