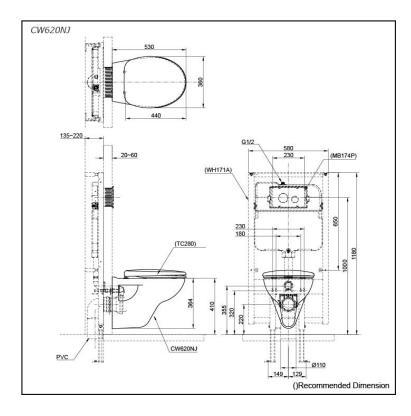

### **S**pecifications

| Flush system:   | Wash Down         |
|-----------------|-------------------|
| Water Use:      | 6L / 3L           |
| Rough-in:       | H=220 mm          |
| Bowl Shape:     | Regular           |
| Water Pressure: | 0.05MPa~0.75MPa   |
| Size:           | 360Wx530Dx364H mm |
|                 |                   |

#### Parts description

#### Seat & Cover is not included.

CW620NJ Regular Wall Hung Closet Bowl (P-Trap) (Rough-in 220)

#### **Optional Parts**

- WH171A Concealed Cistern w/Frame
- 0 TC280SJW Soft Close Seat & Cover (Urea Resin)
- 0
- TC500CVK Soft Close Seat & Cover (PP)
  - MB174P Flush Panel

White

0