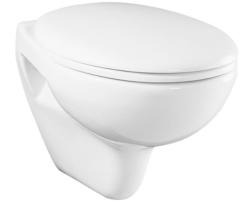

# **CW620NJ**

WALL HUNG TOILET

# eatures

- Dual Flush System
- Wall hung type, easy cleaning •

#### Seat & Cover is not included.

CW620NJ Regular Wall Hung Closet Bowl (P-Trap) (Rough-in 220)