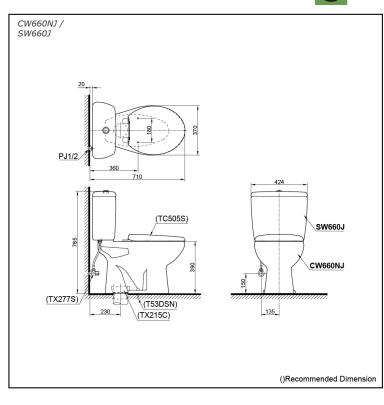

# CW660NJ / SW660J

## **S**pecifications

| Flush system:   | Wash Down         |
|-----------------|-------------------|
| Water Use:      | 4.5L / 3L         |
| Rough-in:       | 230 mm            |
| Bowl Shape:     | Round             |
| Water Pressure: | 0.05MPa~0.75MPa   |
| Size:           | 424Wx690Dx765H mm |

# Parts description

- Seat & Cover is **not included.** Stop Valve & Flexible Hose is **not included.** 
  - CW660NJ Round Closet Bowl (S-Trap) (Rough-in 230)
- SW660J • Tank & Lid w/ Tank Trim

#### **Optional Parts**

- 0 TC505S Seat & Cover (PP)
- TX277S 0 Stop Valve with Flexible Hose
- 0 TX215C Slip-in Connector
- T53DSN 0 Screws & Caps

White