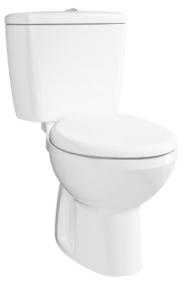

### CLOSE COUPLED TOILET

# CW660NJ / SW660J

# **F**eatures

- Stylish design, high profile Close Coupled Toilet ۰
- **Dual Flush System** •
- WATER SAVING .

## **S**pecifications

| Flush system:   | Wash Down         |
|-----------------|-------------------|
| Water Use:      | 4.5L / 3L         |
| Rough-in:       | 230 mm            |
| Bowl Shape:     | Round             |
| Water Pressure: | 0.05MPa~0.75MPa   |
| Size:           | 424Wx690Dx765H mm |