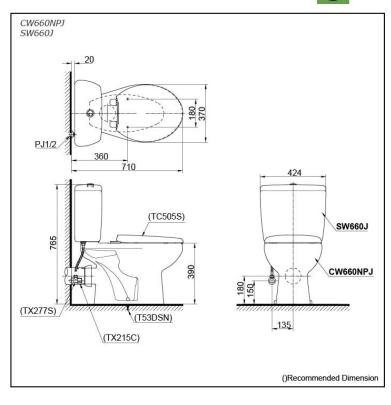

## **S**pecifications

| Flush system:   | Wash Down         |
|-----------------|-------------------|
| Water Use:      | 4.5L / 3L         |
| Rough-in:       | 180 mm            |
| Bowl Shape:     | Round             |
| Water Pressure: | 0.05MPa~0.75MPa   |
| Size:           | 424Wx690Dx765H mm |

# Parts description

- Seat & Cover is **not included.** Stop Valve & Flexible Hose is **not included.** 
  - CW660NPJ Round Closet Bowl (P-Trap) (Rough-in 180)
- SW660J • Tank & Lid w/ Tank Trim

#### **Optional Parts**

- 0 TC505S Seat & Cover (PP)
- TX277S 0 Stop Valve with Flexible Hose
- 0 TX215C Slip-in Connector
- T53DSN 0 Screws & Caps

White