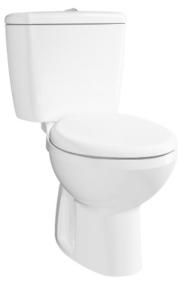

### CLOSE COUPLED TOILET

# **CW660NPJ /** SW660J

# **F**eatures

- Stylish design, high profile Close Coupled Toilet •
- **Dual Flush System** •
- WATER SAVING .