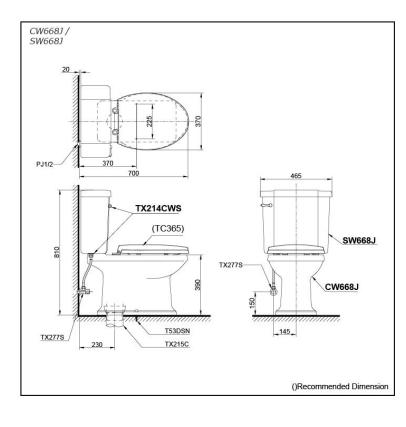

## **S**pecifications

| Flush system:   | Wash Down         |
|-----------------|-------------------|
| Water Use:      | 6L                |
| Rough-in:       | 230 mm            |
| Bowl Shape:     | Elongated         |
| Water Pressure: | 0.05MPa~0.75MPa   |
| Size:           | 465Wx680Dx810H mm |

### Parts description

#### Seat & Cover is **not included.** Stop Valve & Flexible Hose is **not included.**

- CW668J Elongated Close Coupled Toilet (S-Trap) (Rough-in 230)
- SW668J Tank & Lid w/ Tank Trim

#### **Optional Parts**

- TC365
  - Seat & Cover
- TX277S Stop Valve w/ Flexible Hose
- TX215C Slip-in Connector
- T53DSN Screw & Caps

White