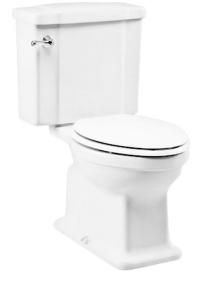

#### CLOSE COUPLED TOILET

#### CW668J / SW668J

# **F**eatures

- Unique sculpted design, high profile Close
  Coupled Toilet
- Upgrade with a Softclose Seat & Cover or WASHLET