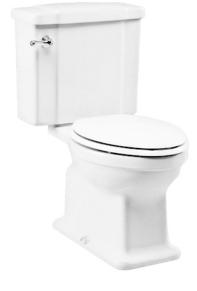

#### CLOSE COUPLED TOILET

### CW668PJ / SW668J

# **F**eatures

- Unique sculpted design, high profile Close
  Coupled Toilet
- Upgrade with a Softclose Seat & Cover or WASHLET