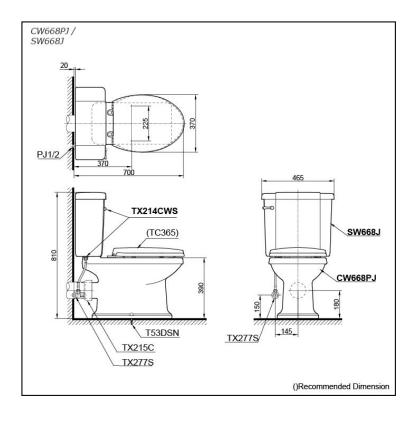

### CW668PJ / SW668J

## **S**pecifications

| Flush system:   | Wash Down         |
|-----------------|-------------------|
| Water Use:      | 6L                |
| Rough-in:       | 180 mm            |
| Bowl Shape:     | Elongated         |
| Water Pressure: | 0.05MPa~0.75MPa   |
| Size:           | 465Wx680Dx810H mm |

### Parts description

#### Seat & Cover is **not included.** Stop Valve & Flexible Hose is **not included.**

- CW668PJ Elongated Close Coupled Toilet (P-Trap) (Rough-in 180)
- SW668J Tank & Lid w/ Tank Trim

#### **Optional Parts**

- TC365
  - Seat & Cover
- TX277S Stop Valve w/ Flexible Hose
- TX215C Slip-in Connector
- T53DSN Screw & Caps

White