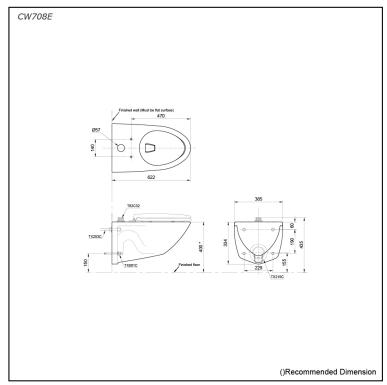

# Specifications 5 4 1

Flush system: Siphon-Jet
Water Use: 4.8L
Rough-in: H=155 mm
Bowl Shape: Elongated

Water Pressure: 0.07MPa~0.75MPa Size: 385Wx622Dx334H mm

# Parts description

Seat & Cover is not included.

- CW708E
   Elonagted Wall Hung Closet Bowl (Top Inlet) (P-Trap) (Rough-in 155)
- TV150NSV4J Flush Valve
- TX801C Support Fitting
- TX253C Wall Mounting Bolt
- T82C32 Inlet Spud
- TX215C Slip-in Connector