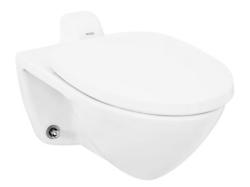

# CW708EH

WALL HUNG TOILET

## 🕞 eatures

- WATER SAVING
- Easy cleaning wall hung design