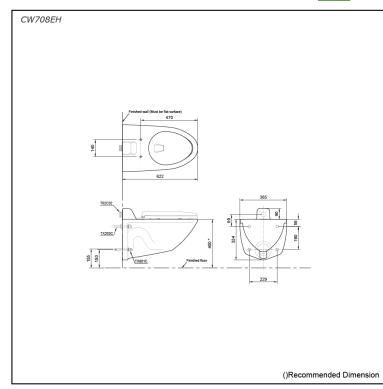

# CW708EH

WALL HUNG TOILET

### **S**pecifications

|   | Flush system:   | Siphon-Jet        |
|---|-----------------|-------------------|
|   | Water Use:      | 4.5L              |
|   | Rough-in:       | H=155 mm          |
|   | Bowl Shape:     | Elongated         |
|   | Water Pressure: | 0.07MPa~0.75MPa   |
|   | Size:           | 385Wx622Dx424H mm |
| _ |                 |                   |