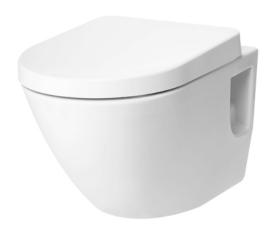

#### BASIC+ WALL HUNG TOILET

### **a**eatures

- Wall Hung Type, easy cleaning
- TORNADO FLUSH for powerful flushing effect with less amount of water
- CEFIONTECT prevent debris on toilet surface
- RIMLESS DESIGN bowl ensures easy cleaning and ultimate hygiene

# Parts description

Seat & Cover is not included.

CW762FVB
 D-Shape Wall Hung Closet Bowl (P-Trap) (Rough-in 220)