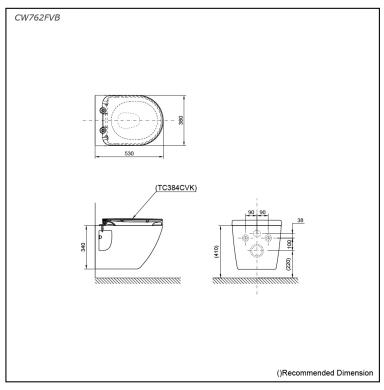

## **S**pecifications

Flush system: TORNADO FLUSH

Water Use: 4.5L
Rough-in: H=220 mm
Bowl Shape: D-Shape

Water Pressure: 0.05MPa~0.75MPa Size: 380Wx530Dx340H mm

# Parts description

Seat & Cover is not included.

CW762FVB
 D-Shape Wall Hung Closet Bowl (P-Trap) (Rough-in 220)

#### **Optional Parts**

- TEF75LNV100 / 110
   Automatic Toilet Flush Valve
- TC384CVK Soft Close Seat & Cover (Urea Resin)

White (CEFIONTECT)